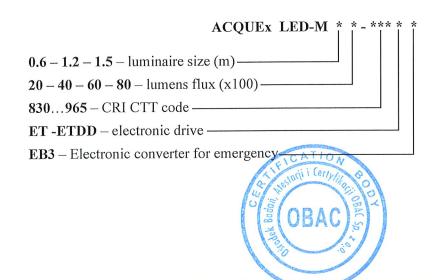

#### Type designation:

| Version of luminaire              | Power<br>[W] |
|-----------------------------------|--------------|
| ACQUEx LED-M 0.6 20-840 ET PC     | 16           |
| ACQUEx LED-M 0.6 20-840 ETDD PC   | 16           |
| ACQUEx LED-M 0.6 20-840 ET PC EB3 | 21           |
| ACQUEx LED-M 1.2 40-840 ET PC     | 27           |
| ACQUEX LED-M 1.2 40-840 ETDD PC   | 27           |
| ACQUEx LED-M 1.2 40-840 ET PC EB3 | 32           |
| ACQUEx LED-M 1.2 60-840 ET PC     | 42           |
| ACQUEX LED-M 1.2 60-840 ETDD PC   | 42           |
| ACQUEx LED-M 1.2 60-840 ET PC EB3 | 47           |
| ACQUEx LED-M 1.5 60-840 ET PC     | 39           |
| ACQUEx LED-M 1.5 60-840 ETDD PC   | 39           |
| ACQUEX LED-M 1.5 60-840 ET PC EB3 | 44           |
| ACQUEx LED-M 1.5 80-840 ET PC     | 55           |
| ACQUEX LED-M 1.5 80-840 ETDD PC   | 55           |
| ACQUEx LED-M 1.5 80-840 ET PC EB3 | 60           |

#### **Type designation:**

| Version of luminaire              | Power<br>[W] |
|-----------------------------------|--------------|
| ACQUEx LED-M 0.6 20-840 ET PC     | 16           |
| ACQUEx LED-M 0.6 20-840 ETDD PC   | 16           |
| ACQUEx LED-M 0.6 20-840 ET PC EB3 | 21           |
| ACQUEx LED-M 1.2 40-840 ET PC     | 27           |
| ACQUEx LED-M 1.2 40-840 ETDD PC   | 27           |
| ACQUEx LED-M 1.2 40-840 ET PC EB3 | 32           |
| ACQUEx LED-M 1.2 60-840 ET PC     | 42           |
| ACQUEx LED-M 1.2 60-840 ETDD PC   | 42           |
| ACQUEx LED-M 1.2 60-840 ET PC EB3 | 47           |
| ACQUEx LED-M 1.5 60-840 ET PC     | 39           |
| ACQUEx LED-M 1.5 60-840 ETDD PC   | 39           |
| ACQUEx LED-M 1.5 60-840 ET PC EB3 | 44           |
| ACQUEx LED-M 1.5 80-840 ET PC     | 55           |
| ACQUEx LED-M 1.5 80-840 ETDD PC   | 55           |
| ACQUEx LED-M 1.5 80-840 ET PC EB3 | 60           |