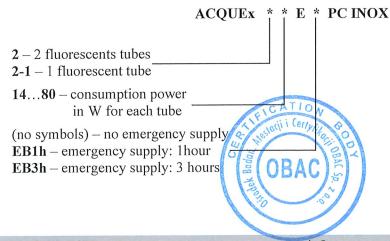

## ACQUEX \* \* E \* PC INOX

- 2-2 fluorescents tubes
- 2-1-1 fluorescent tube
- 14...80 consumption power in W for each tube

(no symbols) – no emergency supply **EB1h** – emergency supply: 1hour **EB3h** – emergency supply: 3 hours