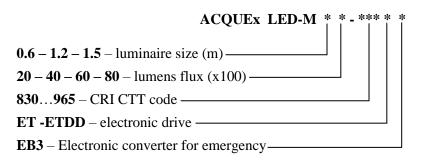

#### Type designation:

| Version of luminaire              | Power<br>[W] |
|-----------------------------------|--------------|
| ACQUEx LED-M 0.6 20-840 ET PC     | 16           |
| ACQUEx LED-M 0.6 20-840 ETDD PC   | 16           |
| ACQUEx LED-M 0.6 20-840 ET PC EB3 | 21           |
| ACQUEx LED-M 1.2 40-840 ET PC     | 27           |
| ACQUEX LED-M 1.2 40-840 ETDD PC   | 27           |
| ACQUEx LED-M 1.2 40-840 ET PC EB3 | 32           |
| ACQUEx LED-M 1.2 60-840 ET PC     | 42           |
| ACQUEX LED-M 1.2 60-840 ETDD PC   | 42           |
| ACQUEx LED-M 1.2 60-840 ET PC EB3 | 47           |
| ACQUEx LED-M 1.5 60-840 ET PC     | 39           |
| ACQUEx LED-M 1.5 60-840 ETDD PC   | 39           |
| ACQUEX LED-M 1.5 60-840 ET PC EB3 | 44           |
| ACQUEx LED-M 1.5 80-840 ET PC     | 55           |
| ACQUEX LED-M 1.5 80-840 ETDD PC   | 55           |
| ACQUEx LED-M 1.5 80-840 ET PC EB3 | 60           |

#### **Type designation:**

| Version of luminaire              | Power<br>[W] |
|-----------------------------------|--------------|
| ACQUEx LED-M 0.6 20-840 ET PC     | 16           |
| ACQUEx LED-M 0.6 20-840 ETDD PC   | 16           |
| ACQUEx LED-M 0.6 20-840 ET PC EB3 | 21           |
| ACQUEx LED-M 1.2 40-840 ET PC     | 27           |
| ACQUEx LED-M 1.2 40-840 ETDD PC   | 27           |
| ACQUEx LED-M 1.2 40-840 ET PC EB3 | 32           |
| ACQUEx LED-M 1.2 60-840 ET PC     | 42           |
| ACQUEx LED-M 1.2 60-840 ETDD PC   | 42           |
| ACQUEx LED-M 1.2 60-840 ET PC EB3 | 47           |
| ACQUEx LED-M 1.5 60-840 ET PC     | 39           |
| ACQUEx LED-M 1.5 60-840 ETDD PC   | 39           |
| ACQUEx LED-M 1.5 60-840 ET PC EB3 | 44           |
| ACQUEx LED-M 1.5 80-840 ET PC     | 55           |
| ACQUEx LED-M 1.5 80-840 ETDD PC   | 55           |
| ACQUEx LED-M 1.5 80-840 ET PC EB3 | 60           |