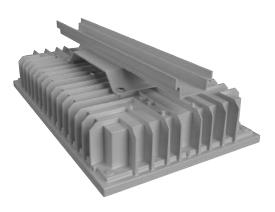

### Paper machine hood

I-Valo HITE LED luminaires are mounted with alignment bars either on the steel constructions or on the hood wall above the lifting door. With the luminaires directed towards the paper web running between the drying cylinders, excellent illumination is guaranteed also in this demanding environment. I-Valo HITE LED is a small, robust hood luminaire designed for extremely high ambient temperatures. The alignment bar makes this luminaire simple to install and align so as to optimise illumination for the paper web.

### I-VALO HITE LED®

- Luminaire: 49.5 W, driver module for 4 x HITE LED: 198 W
- 5,900 lm
- Ta class:
  - +110°C (light module)
  - +45°C (control module)
- Update option, i.e. LED
  modules and drivers can be
  replaced!