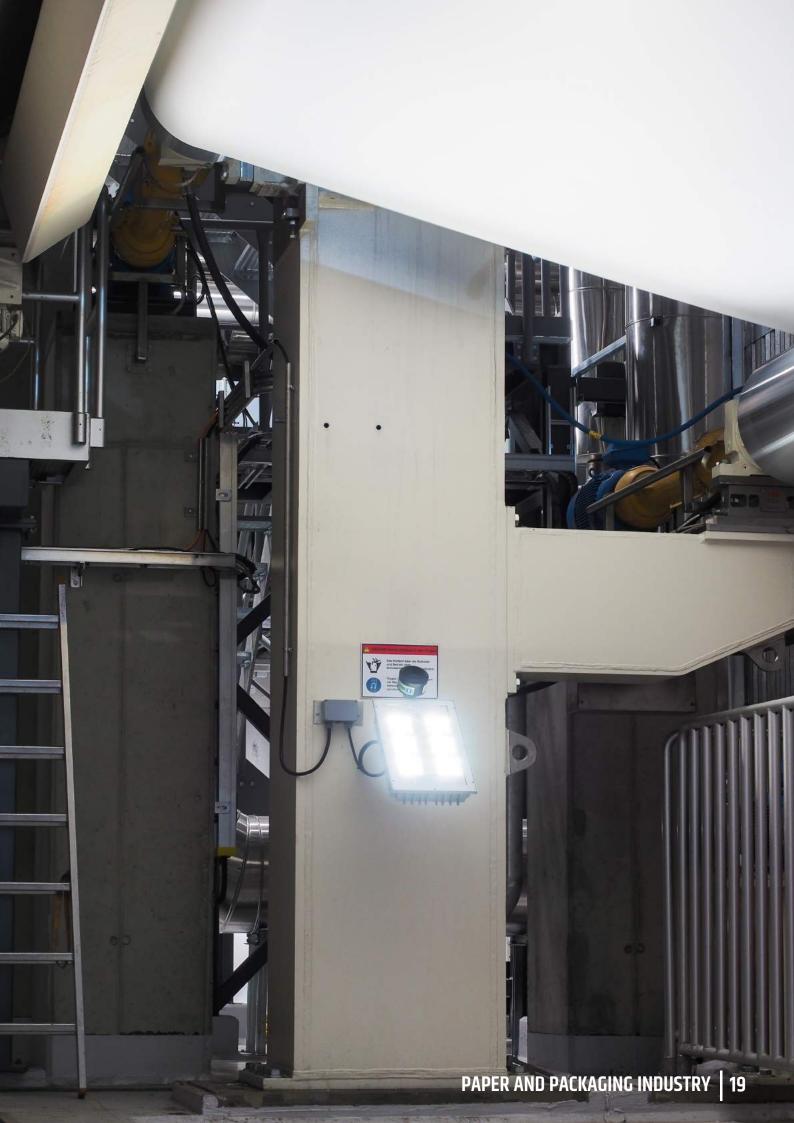

### PM hall, heat recovery

Lighting the heat recovery on the mezzanine floor can be very challenging due to the high number of piping systems and machines. However, thanks to their versatile brackets, I-Valo XENRE and DAVI luminaires meet the challenge by offering a tailor-made lighting solution even for this demanding application.