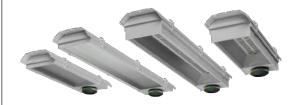

### PM hall, ground floor

I-Valo DAVI luminaires offer an excellent solution for illuminating long aisles on the ground floor of a PM hall, as well as for the areas around all the necessary containers and equipment. The luminaire comes in several wattages and can be directly mounted on the ceiling, luminaire rail or cable rack using the holes on the luminaire profile.

- 31 W...156 W
- 4,400 lm...27,500 lm
- Ta class +35°C...+60°C
- Cover: Glass, acrylic, PC
- Efficient filters
- Update option!

- 31 W...156 W
- 4,400 lm...27,500 lm
- Ta class +35°C...+60°C
- Cover: Glass, acrylic, PC
- Efficient filters
- Update option!