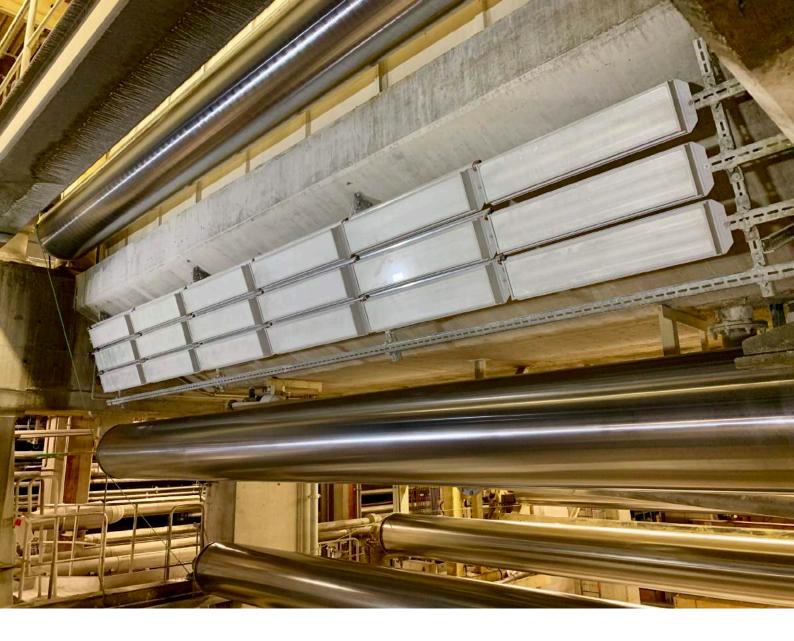

### PM hall, heat recovery

Lighting the heat recovery on the mezzanine floor can be very challenging due to the high number of piping systems and machines. However, thanks to their versatile brackets, I-Valo XENRE and DAVI luminaires meet the challenge by offering a tailor-made lighting solution even for this demanding application.