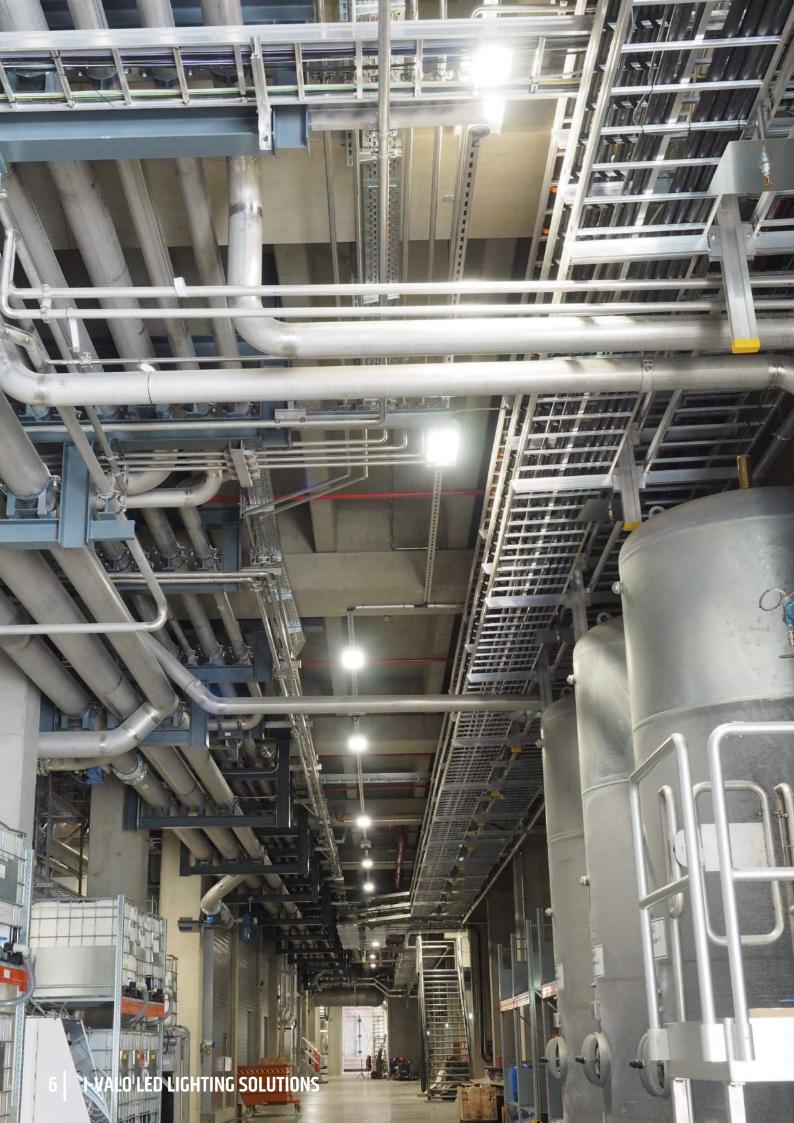

### PM hall, heat recovery

Lighting the heat recovery on the mezzanine floor can be very challenging due to the high number of piping systems and machines. However, thanks to their versatile brackets, I-Valo XENRE and DAVI luminaires meet the challenge by offering a tailor-made lighting solution even for this demanding application.