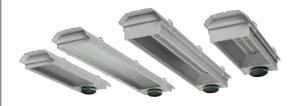

### Waste paper storage facility

I-Valo DAVI luminaires feature a smooth surface without cooling fins, making it easy to remove any dust that might otherwise settle! These luminaires are available with a glass, acrylic or PC cover and different light distributions as required.

- 31 W...156 W
- 4,400 lm...27,500 lm
- Ta class +35°C...+60°C
- Cover: Glass, acrylic, PC
- Efficient filters
- Update option!