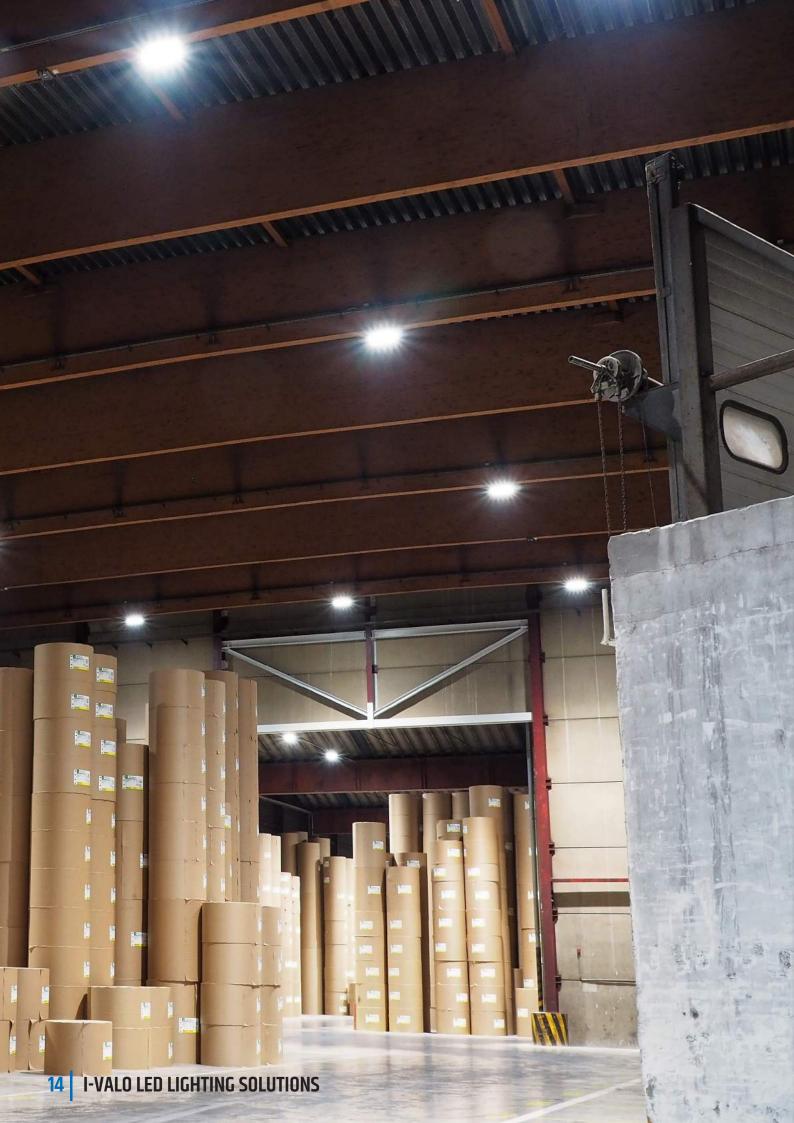

### Waste paper storage facility

I-Valo DAVI luminaires feature a smooth surface without cooling fins, making it easy to remove any dust that might otherwise settle! These luminaires are available with a glass, acrylic or PC cover and different light distributions as required.

### PM hall, ground floor

I-Valo DAVI luminaires offer an excellent solution for illuminating long aisles on the ground floor of a PM hall, as well as for the areas around all the necessary containers and equipment. The luminaire comes in several wattages and can be directly mounted on the ceiling, luminaire rail or cable rack using the holes on the luminaire profile.

### PM hall, heat recovery

Lighting the heat recovery on the mezzanine floor can be very challenging due to the high number of piping systems and machines. However, thanks to their versatile brackets, I-Valo XENRE and DAVI luminaires meet the challenge by offering a tailor-made lighting solution even for this demanding application.