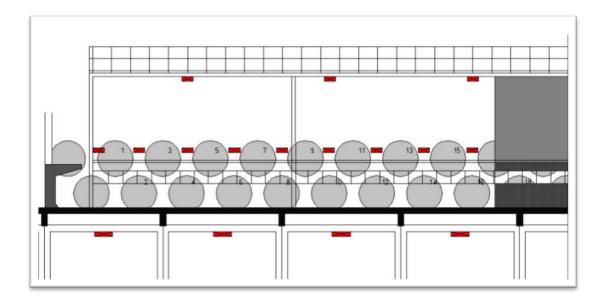

### Paper machine hood

I-Valo HITE LED luminaires are mounted with alignment bars either on the steel constructions or on the hood wall above the lifting door. With the luminaires directed towards the paper web running between the drying cylinders, excellent illumination is guaranteed also in this demanding environment. I-Valo HITE LED is a small, robust hood luminaire designed for extremely high ambient temperatures. The alignment bar makes this luminaire simple to install and align so as to optimise illumination for the paper web.

### I-VALO HITE LED®

- Luminaire: 49.5 W, driver module for 4 x HITE LED: 198 W
- 5,900 lm
- Ta class:
  - +110°C (light module)
  - +45°C (control module)
- Update option, i.e. LED
  modules and drivers can be
  replaced!