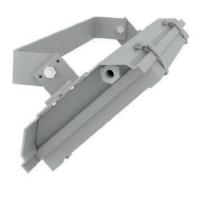

### Paper machine hood

I-Valo HITE LED luminaires are mounted with alignment bars either on the steel constructions or on the hood wall above the lifting door. With the luminaires directed towards the paper web running between the drying cylinders, excellent illumination is guaranteed also in this demanding environment. I-Valo HITE LED is a small, robust hood luminaire designed for extremely high ambient temperatures. The alignment bar makes this luminaire simple to install and align so as to optimise illumination for the paper web.

### I-VALO HITE LED®

- Luminaire: 49.5 W, driver module for 4 x HITE LED: 198 W
- 5,900 lm
- Ta class:
  - +110°C (light module)
  - +45°C (control module)
- Update option, i.e. LED
  modules and drivers can be
  replaced!