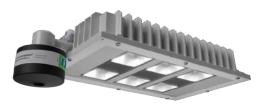

### Paper machine hood

I-Valo HITE LED luminaires are mounted with alignment bars either on the steel constructions or on the hood wall above the lifting door. With the luminaires directed towards the paper web running between the drying cylinders, excellent illumination is guaranteed also in this demanding environment. I-Valo HITE LED is a small, robust hood luminaire designed for extremely high ambient temperatures. The alignment bar makes this luminaire simple to install and align so as to optimise illumination for the paper web.

### I-VALO HITE LED®

- Luminaire: 49.5 W, driver module for 4 x HITE LED: 198 W
- 5,900 lm
- Ta class:
  - +110°C (light module)
  - +45°C (control module)
- Update option, i.e. LED
  modules and drivers can be
  replaced!