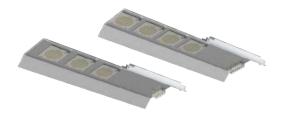

### Paper machine hood

I-Valo HITE LED luminaires are mounted with alignment bars either on the steel constructions or on the hood wall above the lifting door. With the luminaires directed towards the paper web running between the drying cylinders, excellent illumination is guaranteed also in this demanding environment. I-Valo HITE LED is a small, robust hood luminaire designed for extremely high ambient temperatures. The alignment bar makes this luminaire simple to install and align so as to optimise illumination for the paper web.

### I-VALO HITE LED®

- Luminaire: 49.5 W, driver module for 4 x HITE LED: 198 W
- 5,900 lm
- Ta class:
  - +110°C (light module)
  - +45°C (control module)
- Update option, i.e. LED
  modules and drivers can be
  replaced!