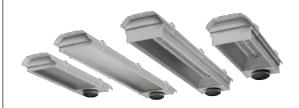

### Waste paper storage facility

I-Valo DAVI luminaires feature a smooth surface without cooling fins, making it easy to remove any dust that might otherwise settle! These luminaires are available with a glass, acrylic or PC cover and different light distributions as required.

- 31 W...156 W
- 4,400 lm...27,500 lm
- Ta class +35°C...+60°C
- Cover: Glass, acrylic, PC
- Efficient filters
- Update option!