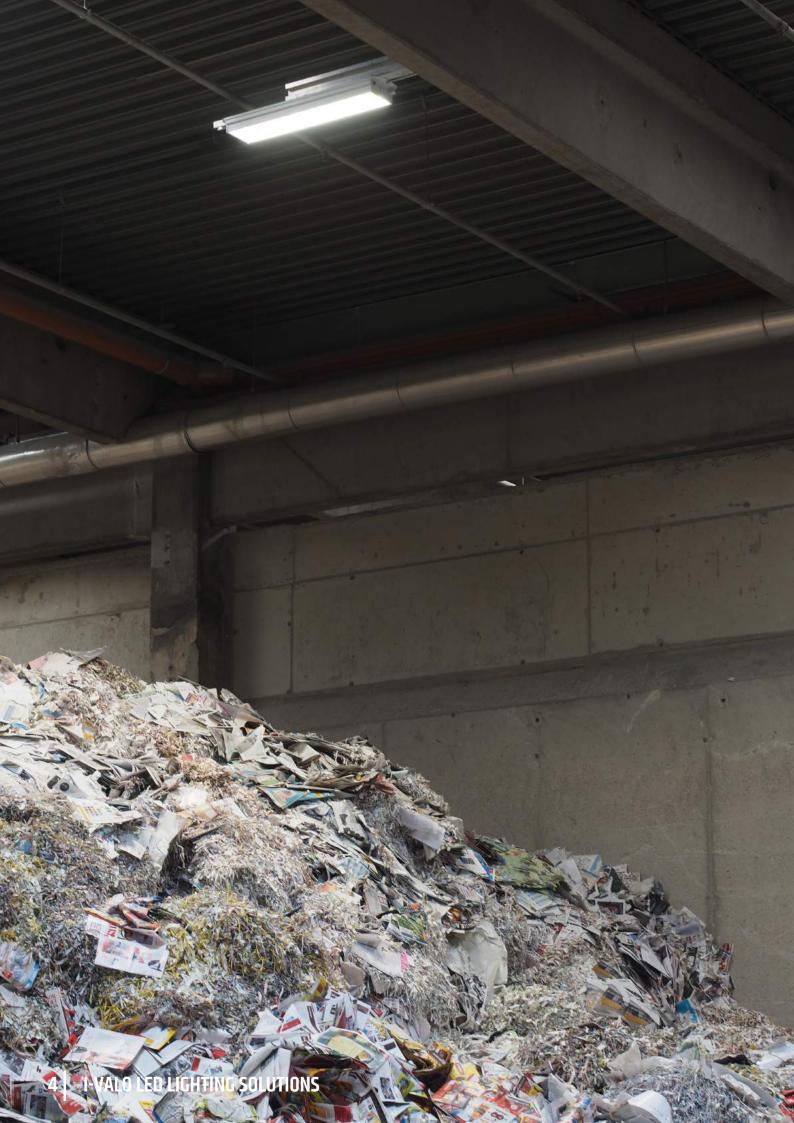

### Waste paper storage facility

I-Valo DAVI luminaires feature a smooth surface without cooling fins, making it easy to remove any dust that might otherwise settle! These luminaires are available with a glass, acrylic or PC cover and different light distributions as required.

- 31 W...156 W
- 4,400 lm...27,500 lm
- Ta class +35°C...+60°C
- Cover: Glass, acrylic, PC
- Efficient filters
- Update option!