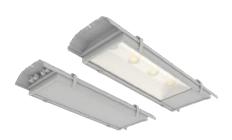

### Waste paper storage facility

I-Valo DAVI luminaires feature a smooth surface without cooling fins, making it easy to remove any dust that might otherwise settle! These luminaires are available with a glass, acrylic or PC cover and different light distributions as required.

- 31 W...156 W
- 4,400 lm...27,500 lm
- Ta class +35°C...+60°C
- Cover: Glass, acrylic, PC
- Efficient filters
- Update option!