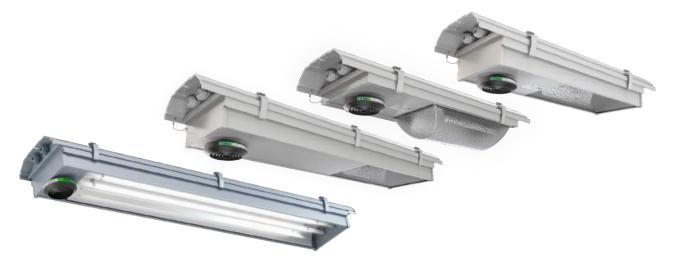

### **Special solutions**

I-Valo offers a wide range of solutions for special applications, customised to individual needs. In the picture above, DORA LED luminaires provide wide light distribution with an anti-glare film to ensure uniform lighting of the paper web. XENRE LED luminaires with wide light distribution are also used to illuminate the paper web.