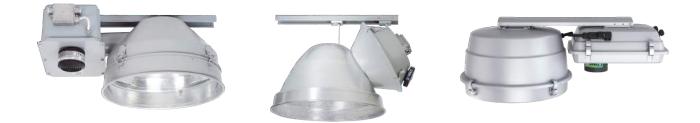

### PM hall

I-VALO XENRE LED highbay luminaires provide customised illumination for the different areas of the paper machine hall, e.g. wire section, operator side of the paper machine, cross-cutter zone, etc.

The XENRE luminaire is designed for ambient temperatures of up to +80°C.

The polycarbonate cover also makes this luminaire suitable for use in production plants that manufacture tissue or packaging materials. A wide range of light distributions and mounting options ensure uniform lighting for the optimum result.

# <section-header>

- 85 W...289 W
- 12,200 lm...32,800 lm
- Ta class +40°C...+80°C
- Cover: Glass or PC