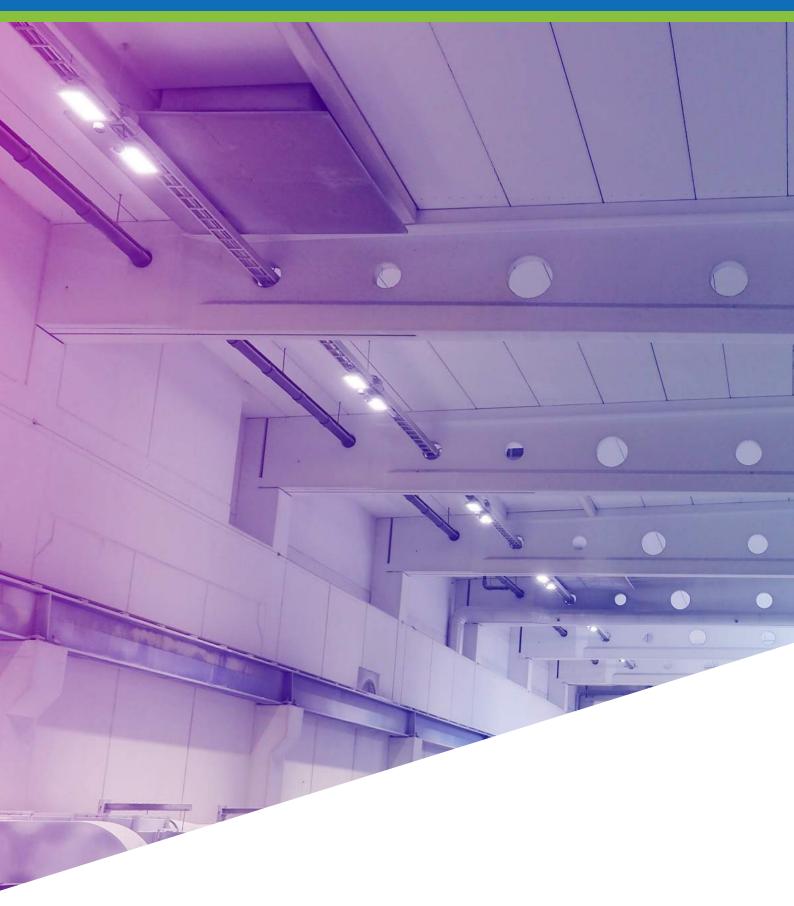

### PM hall, ground floor

I-Valo DAVI luminaires offer an excellent solution for illuminating long aisles on the ground floor of a PM hall, as well as for the areas around all the necessary containers and equipment. The luminaire comes in several wattages and can be directly mounted on the ceiling, luminaire rail or cable rack using the holes on the luminaire profile.

- 31 W...156 W
- 4,400 lm...27,500 lm
- Ta class +35°C...+60°C
- Cover: Glass, acrylic, PC
- Efficient filters
- Update option!

- 31 W...156 W
- 4,400 lm...27,500 lm
- Ta class +35°C...+60°C
- Cover: Glass, acrylic, PC
- Efficient filters
- Update option!

### PM hall, core storage area Finishing, lamination, etc.

10 I-VALO LED LIGHTING SOLUTIONS