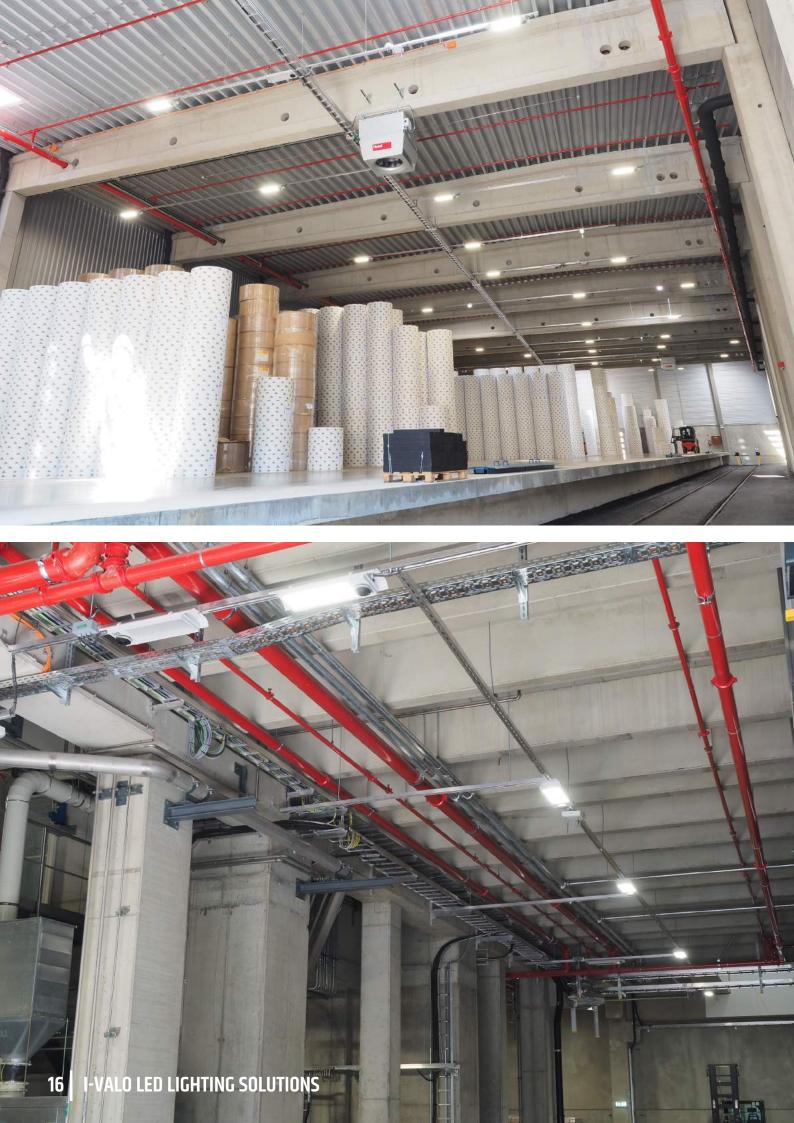

### PM hall, ground floor

I-Valo DAVI luminaires offer an excellent solution for illuminating long aisles on the ground floor of a PM hall, as well as for the areas around all the necessary containers and equipment. The luminaire comes in several wattages and can be directly mounted on the ceiling, luminaire rail or cable rack using the holes on the luminaire profile.

- 31 W...156 W
- 4,400 lm...27,500 lm
- Ta class +35°C...+60°C
- Cover: Glass, acrylic, PC
- Efficient filters
- Update option!

- 31 W...156 W
- 4,400 lm...27,500 lm
- Ta class +35°C...+60°C
- Cover: Glass, acrylic, PC
- Efficient filters
- Update option!

### PM hall, core storage area Finishing, lamination, etc.

10 I-VALO LED LIGHTING SOLUTIONS