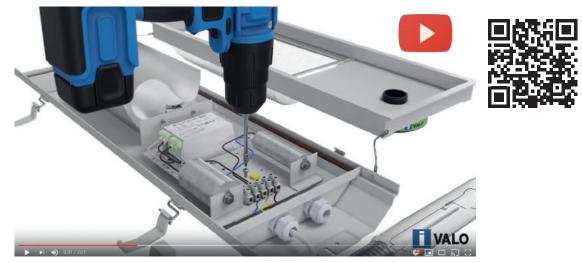

**XENRE LED** is available with an adapter for mounting on the existing installation rail!

You can find out how to do this on I-Valo's YouTube channel.

**LED RetroFit** packages for upgrading existing I-Valo lowbay and T5 luminaires

You can find out how to do this on I-Valo's YouTube channel.