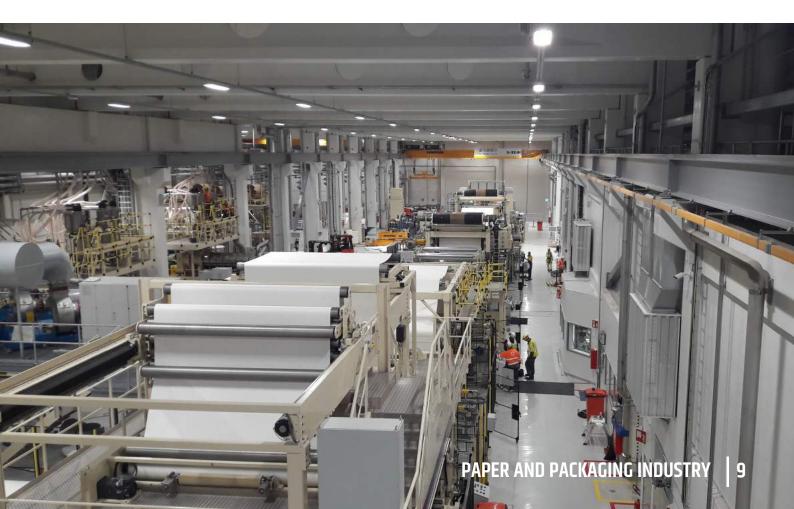

# LED LIGHTING SOLUTIONS FOR THE **PAPER AND PACKAGING INDUSTRY**

### PM hall, core storage area Finishing, lamination, etc.

10 I-VALO LED LIGHTING SOLUTIONS

### PM hall

I-VALO XENRE LED highbay luminaires provide customised illumination for the different areas of the paper machine hall, e.g. wire section, operator side of the paper machine, cross-cutter zone, etc.

The XENRE luminaire is designed for ambient temperatures of up to +80°C.

The polycarbonate cover also makes this luminaire suitable for use in production plants that manufacture tissue or packaging materials. A wide range of light distributions and mounting options ensure uniform lighting for the optimum result.