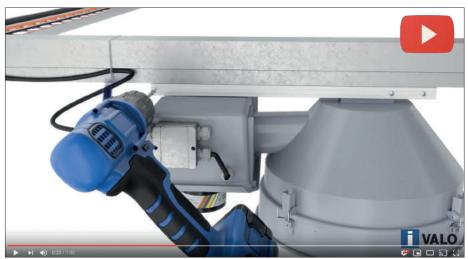

**XENRE LED** is available with an adapter for mounting on the existing installation rail!

You can find out how to do this on I-Valo's YouTube channel.

**LED RetroFit** packages for upgrading existing I-Valo lowbay and T5 luminaires

You can find out how to do this on I-Valo's YouTube channel.