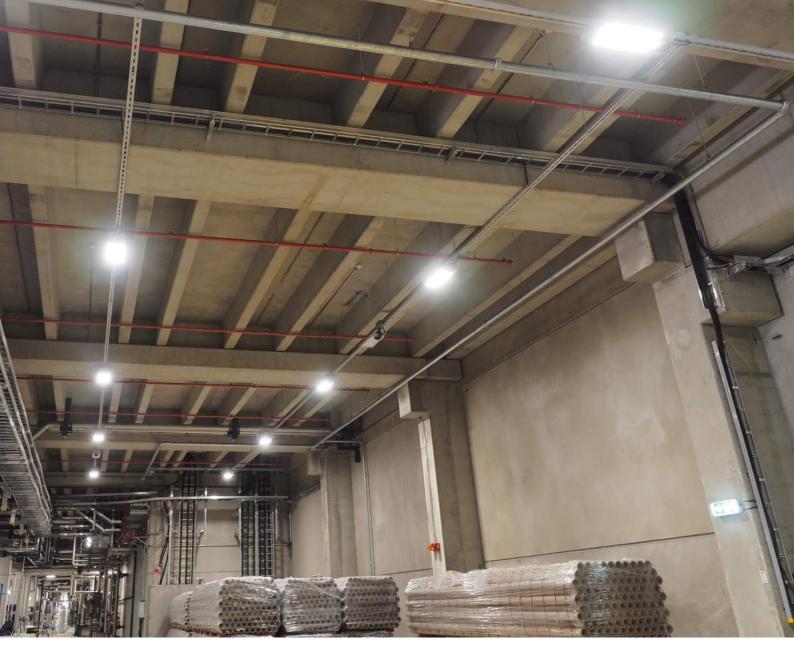

### PM hall, heat recovery

Lighting the heat recovery on the mezzanine floor can be very challenging due to the high number of piping systems and machines. However, thanks to their versatile brackets, I-Valo XENRE and DAVI luminaires meet the challenge by offering a tailor-made lighting solution even for this demanding application.