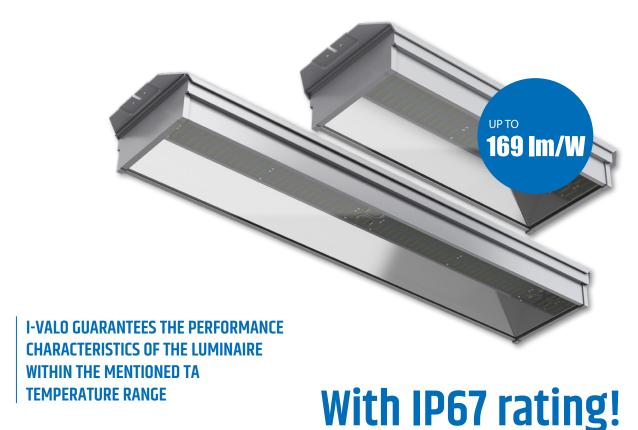

# DORA & DORA+

Ta class

Input power

Colour temperature

Luminous flux

Luminous efficacy of the luminaire

**Enclosure rating** 

Protection class

-30°C... +60°C (varies by luminaire type)

28 W, 54 W, 109 W or 146 W

4000 K (neutral white)

3 900 lm - 22 700 lm (varies by luminaire type)

Up to 169 lm/W

**IP67** 

Acrylic (PMMA), polycarbonate (PC) or tempered safety glass

# LED luminaire for low and medium-high spaces

I-VALO DORA is a new high quality family of luminaires for general lighting in industrial spaces. The luminaire can be used for similar applications as traditional lowbay luminaires equipped with discharge lamps or fluorescent luminaires. The DORA family of luminaires includes luminaire frames of different lengths; short models are available with either one or two light modules, while the longer luminaire frames are available equipped with two or four light modules (see the dimensional drawings, p. 7).