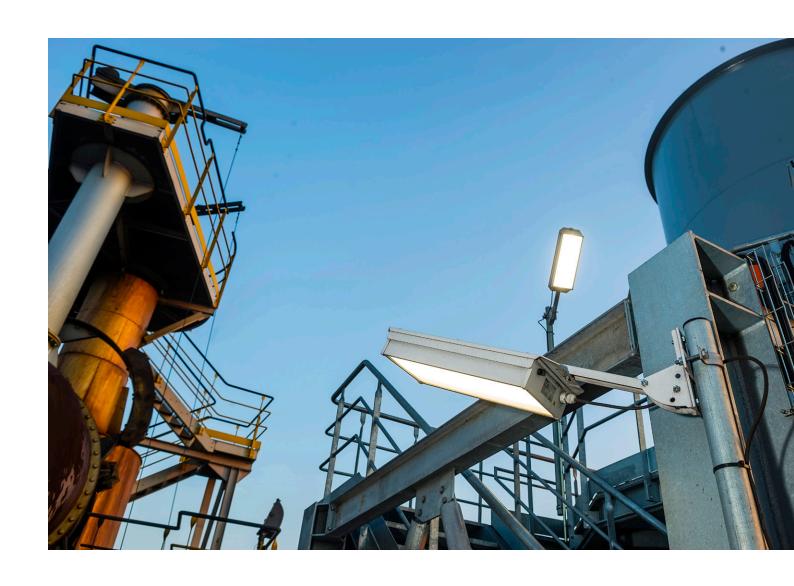

# LED luminaire for low and medium-high spaces

I-VALO DORA is a new high quality family of luminaires for general lighting in industrial spaces. The luminaire can be used for similar applications as traditional lowbay luminaires equipped with discharge lamps or fluorescent luminaires. The DORA family of luminaires includes luminaire frames of different lengths; short models are available with either one or two light modules, while the longer luminaire frames are available equipped with two or four light modules (see the dimensional drawings, p. 7).