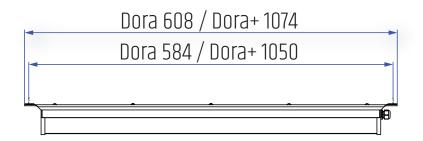

# LED luminaire for low and medium-high spaces

I-VALO DORA is a new high quality family of luminaires for general lighting in industrial spaces. The luminaire can be used for similar applications as traditional lowbay luminaires equipped with discharge lamps or fluorescent luminaires. The DORA family of luminaires includes luminaire frames of different lengths; short models are available with either one or two light modules, while the longer luminaire frames are available equipped with two or four light modules (see the dimensional drawings, p. 7).