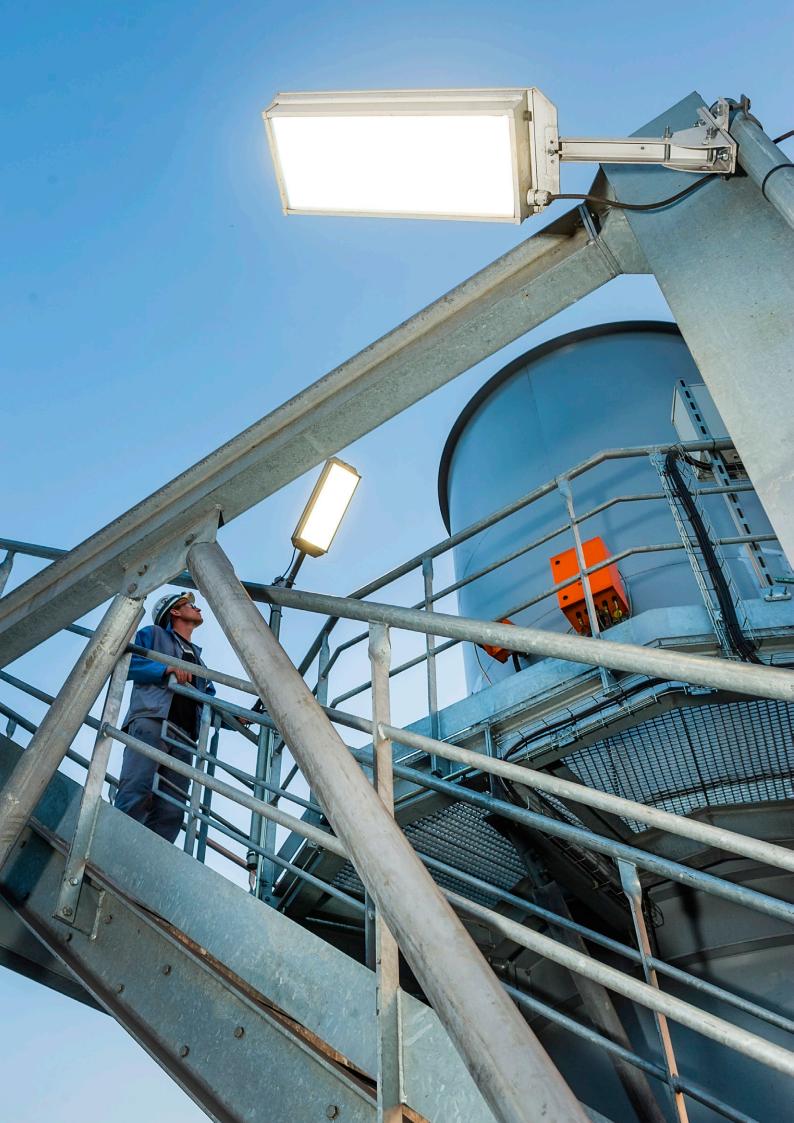

# LED luminaire for low and medium-high spaces

I-VALO DORA is a new high quality family of luminaires for general lighting in industrial spaces. The luminaire can be used for similar applications as traditional lowbay luminaires equipped with discharge lamps or fluorescent luminaires. The DORA family of luminaires includes luminaire frames of different lengths; short models are available with either one or two light modules, while the longer luminaire frames are available equipped with two or four light modules (see the dimensional drawings, p. 7).