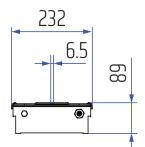

# LED luminaire for low and medium-high spaces

I-VALO DORA is a new high quality family of luminaires for general lighting in industrial spaces. The luminaire can be used for similar applications as traditional lowbay luminaires equipped with discharge lamps or fluorescent luminaires. The DORA family of luminaires includes luminaire frames of different lengths; short models are available with either one or two light modules, while the longer luminaire frames are available equipped with two or four light modules (see the dimensional drawings, p. 7).