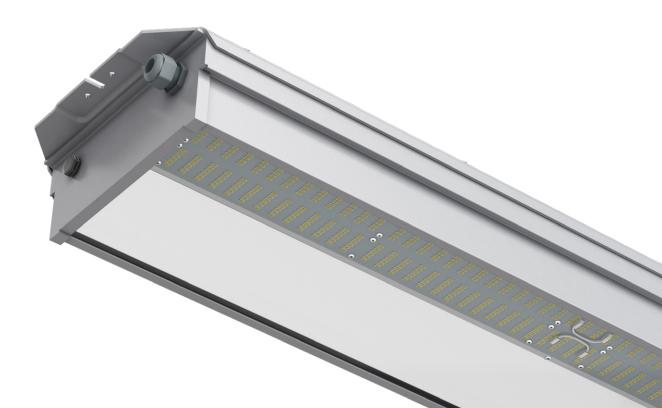

## **Versatile cover glass options**

- > polycarbonate, acrylic, tempered safety glass
- > the most effective material for the space can be selected according to the requirements of the installation location

#### **Equipped with a GORE filter**

- > keeps the inner parts of the luminaire clean
- > protects the sensitive LED chips
- > ensures that the luminaire has a long service life