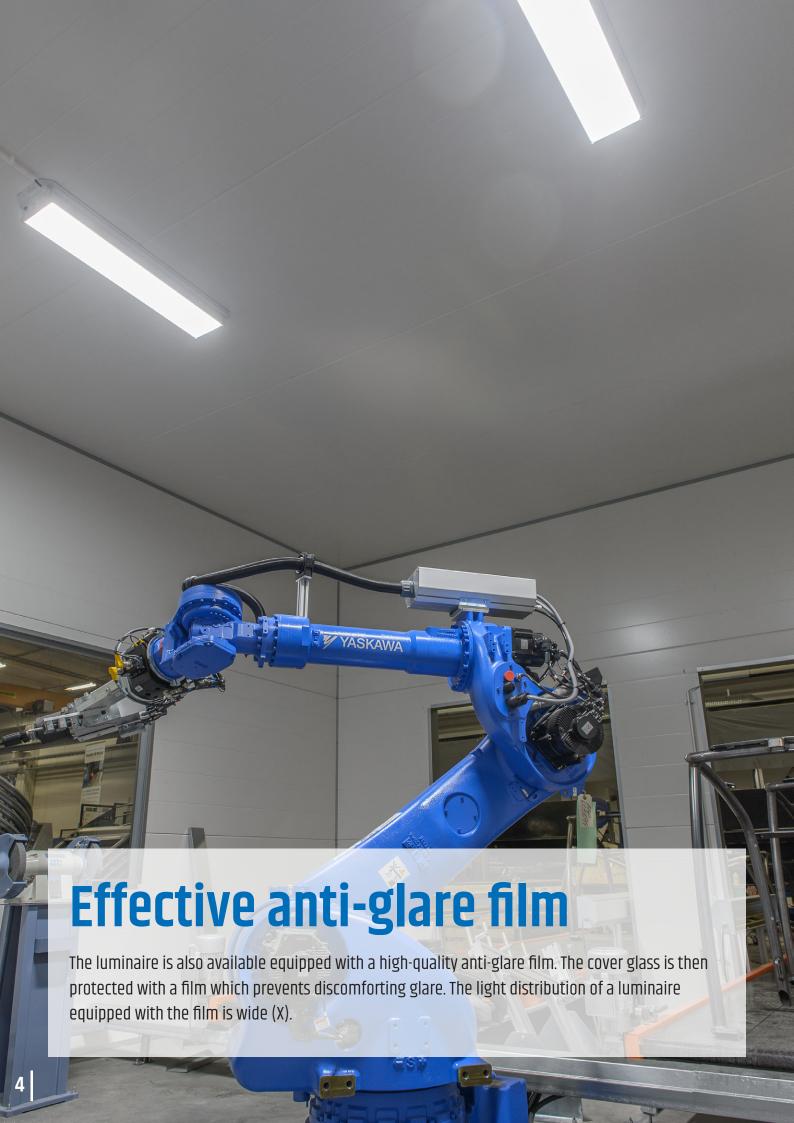

#### **Anti-glare film**

- > prevents discomforting glare
- > provides an even light distribution
- > useful especially in low installation locations